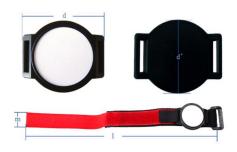

# Product 40mm 37mm 18mm

**Model: ATT-T16**Eye-splice Nylon Wristband

Model: ATT-T17 Magic stick Nylon Wristband

Model: ATT-T18 Nylon Watch Wristband

## ♦ Material: Nylon+ABS

### **♦** Dimension:

| d(mm)  | 40  |
|--------|-----|
| d'(mm) | 37  |
| m(mm)  | 16  |
| l(mm)  | 200 |

- ♦ Color: Black, Blue, Red, Yellow, Pink, Green etc.
- ♦ Available Chip: LF (125K), HF(13.56M), UHF(915M) on request

**Descriptions** 

- ♦ Work Temperature: -10°C~50°C
- ♦ Standard Package: 9.85g/pcs, 100 pcs/pouch
- Main Features: shower proof, simple structure, practical
- ♦ Material: Nylon+ABS