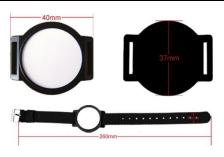

# Product 40mm 37mm 18mm

**Model: ATT-T16**Eye-splice Nylon Wristband

Model: ATT-T17 Magic stick Nylon Wristband

Model: ATT-T18 Nylon Watch Wristband

### **♦** Dimension:

| d(mm)  | 40  | 40  |
|--------|-----|-----|
| d'(mm) | 37  | 37  |
| m(mm)  | 20  | 16  |
| l(mm)  | 280 | 245 |

- ♦ Color: Black, Blue, Red, Yellow, Pink, Green etc.
- ♦ Available Chip: LF (125K), HF(13.56M), UHF(915M) on request
- ♦ Work Temperature: -10°C~50°C
- ♦ **Standard Package:** 13.5g/pcs, 100 pcs/pouch
- Main Features: shower proof, simple structure, practical
- ♦ Material: Nylon+ABS