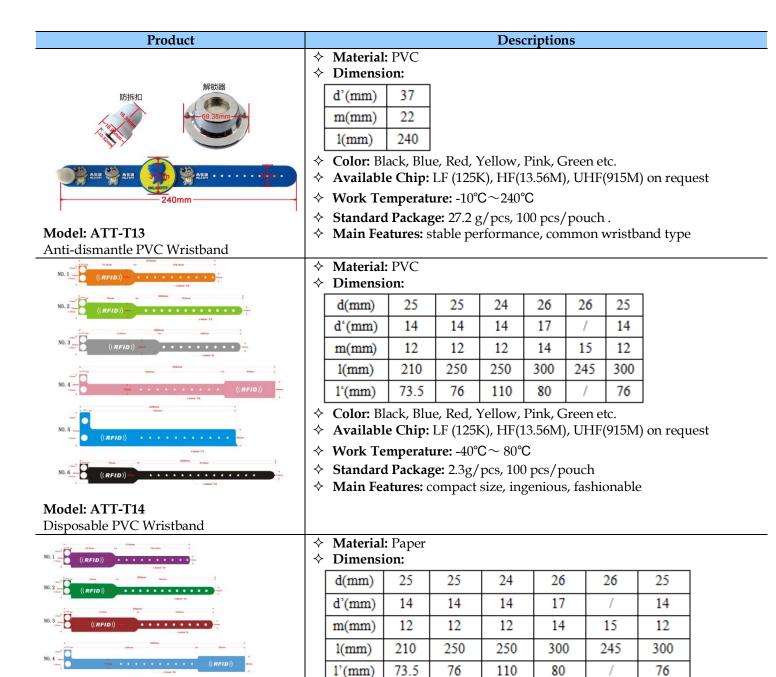

# **RFID Wristband**

| Product                                 | Description                                                                                                                                           |  |
|-----------------------------------------|-------------------------------------------------------------------------------------------------------------------------------------------------------|--|
| Houtet                                  | ♦ Material: Silicone                                                                                                                                  |  |
|                                         | ♦ Dimension:                                                                                                                                          |  |
|                                         |                                                                                                                                                       |  |
|                                         | d(mm) 65 74                                                                                                                                           |  |
| ← d →                                   | m(mm) 16 19                                                                                                                                           |  |
|                                         | ♦ Color: Black, Blue, Red, Yellow, Pink, Green etc.                                                                                                   |  |
|                                         | ♦ <b>Available Chip:</b> LF (125K), HF(13.56M), UHF(915M) on request                                                                                  |  |
|                                         | ♦ <b>Support Service:</b> Color/logo/numbers printing, customized                                                                                     |  |
| m                                       | requirement                                                                                                                                           |  |
|                                         | ♦ Work Temperature: -50°C ~ 240°C                                                                                                                     |  |
| Model: ATT-T01                          | ♦ Standard Package: 13.8 g/pcs, 100 pcs/pouch                                                                                                         |  |
| Round Silicone Wristband                | ♦ <b>Main Features:</b> Water proof, high temperature resistance, durable, eco-                                                                       |  |
|                                         | friendly                                                                                                                                              |  |
|                                         | ♦ Dimension:                                                                                                                                          |  |
|                                         |                                                                                                                                                       |  |
| ← d →                                   | d(mm) 61 67                                                                                                                                           |  |
|                                         | m(mm) 28 28                                                                                                                                           |  |
|                                         | ♦ Color: Black, Blue, Red, Yellow, Pink, Green etc.                                                                                                   |  |
|                                         | ♦ <b>Available Chip:</b> LF (125K), HF(13.56M) on request                                                                                             |  |
|                                         | ♦ <b>Support Service:</b> Color/logo/numbers printing, customized                                                                                     |  |
|                                         | requirement                                                                                                                                           |  |
| Model: ATT-X02                          | ♦ Work Temperature: -50°C ~ 240°C                                                                                                                     |  |
| Flat Silicone Wristband                 | ♦ Standard Package: 12 g/pcs, 100 pcs/pouch                                                                                                           |  |
|                                         | ♦ Main Features: Water proof, high temperature resistance, durable, eco-<br>friendly                                                                  |  |
|                                         | → Material: Silicone                                                                                                                                  |  |
|                                         | ♦ Dimension:                                                                                                                                          |  |
|                                         | d(mm) 45 50 60 65 74                                                                                                                                  |  |
|                                         |                                                                                                                                                       |  |
|                                         |                                                                                                                                                       |  |
| d                                       | ♦ Color: Black, Blue, Red, Yellow, Pink, Green etc.                                                                                                   |  |
|                                         | <ul> <li>♦ Available Chip: LF (125K), HF(13.56M), UHF(915M) on request</li> <li>♦ Support Service: Color/logo/numbers printing, customized</li> </ul> |  |
|                                         | requirement                                                                                                                                           |  |
| <u> </u>                                | ♦ Work Temperature: -50°C ~ 240°C                                                                                                                     |  |
|                                         | ♦ Standard Package: 12.8 g/pcs, 100 pcs/pouch                                                                                                         |  |
| Model: ATT-T03  Oval Silicone Wristband | ♦ <b>Main Features:</b> Water proof, high temperature resistance, durable, eco-                                                                       |  |
| Ovai Silicone Wristbarid                | friendly                                                                                                                                              |  |
| 1                                       | ♦ Material: Silicone                                                                                                                                  |  |
| ((RHD))                                 | ♦ Dimension:                                                                                                                                          |  |
|                                         | d (mm) 31 m(mm) 19 l(mm) 240                                                                                                                          |  |
|                                         | ♦ Color: Black, Blue, Red, Yellow, Pink, Green etc.                                                                                                   |  |
|                                         | ♦ Available Chip: LF (125K), HF(13.56M), UHF(915M) on request                                                                                         |  |
|                                         | Support Service: Color/logo/numbers printing, customized                                                                                              |  |
|                                         | requirement                                                                                                                                           |  |
|                                         | ♦ Work Temperature: -50°C ~ 240°C                                                                                                                     |  |
| Model: ATT-T04                          | <ul> <li>♦ Standard Package: 18.7 g/pcs, 100 pcs/pouch</li> <li>♦ Main Features: Water proof, high temperature resistance, durable, eco-</li> </ul>   |  |
| Silicone Wristband                      | ♦ <b>Main Features:</b> Water proof, high temperature resistance, durable, eco-                                                                       |  |

friendly

| Product                                   | Descriptions                                                                       |  |  |  |
|-------------------------------------------|------------------------------------------------------------------------------------|--|--|--|
|                                           | ♦ Material: Silicone                                                               |  |  |  |
|                                           | ♦ Dimension:                                                                       |  |  |  |
|                                           | d (mm) 35                                                                          |  |  |  |
|                                           | m(mm) 20                                                                           |  |  |  |
|                                           | 1 (mm) 231.5                                                                       |  |  |  |
|                                           | ♦ Color: Black, Blue, Red, Yellow, Pink, Green etc.                                |  |  |  |
|                                           | ♦ Available Chip: LF (125K), HF(13.56M), UHF(915M) on request                      |  |  |  |
|                                           | ♦ Support Service: Color/logo/numbers printing, customized requirement             |  |  |  |
|                                           | •                                                                                  |  |  |  |
|                                           | ♦ Work Temperature: -50°C ~ 240°C                                                  |  |  |  |
| Model: ATT-T05                            | Standard Package: 17 g/pcs, 100 pcs/pouch                                          |  |  |  |
| Watch Silicone Wristband                  | Main Features: Water proof, high temperature resistance, durable, eco-<br>friendly |  |  |  |
|                                           | → Material: ABS+PVC                                                                |  |  |  |
|                                           | ♦ Dimension:                                                                       |  |  |  |
|                                           | d (mm) 36.85                                                                       |  |  |  |
|                                           | m(mm) 16.2                                                                         |  |  |  |
|                                           | 1 (mm) 249                                                                         |  |  |  |
| 1                                         | ♦ Color: Black, Blue, Red, Yellow, Pink, Green etc.                                |  |  |  |
|                                           | ♦ <b>Available Chip:</b> LF (125K), HF(13.56M) on request                          |  |  |  |
|                                           | ♦ <b>Support Service:</b> Color/logo/numbers printing, customized                  |  |  |  |
|                                           | requirement                                                                        |  |  |  |
| <b>Model: ATT-Y06</b> Watch PVC Wristband | $\Rightarrow$ Work Temperature: -40°C $\sim$ 70°C                                  |  |  |  |
|                                           | ♦ Standard Package: 18.7 g/pcs, 50 pcs/pouch                                       |  |  |  |
|                                           | ♦ Main Features: stable performance, common wristband type                         |  |  |  |
|                                           | ♦ Material: Plastic                                                                |  |  |  |
| <b>√ Φ</b> 65mm                           | ♦ Dimension:                                                                       |  |  |  |
|                                           | d(mm) 65                                                                           |  |  |  |
|                                           | m(mm) 20                                                                           |  |  |  |
|                                           | ♦ Color: Black, Blue, Red, Yellow, Pink, Green etc.                                |  |  |  |
|                                           | ♦ Available Chip: LF (125K), HF(13.56M), UHF(915M) on request                      |  |  |  |
|                                           | ♦ <b>Support Service</b> : Color/logo/numbers printing, customized                 |  |  |  |
| _20mm                                     | requirement                                                                        |  |  |  |
|                                           | ♦ Work Temperature: -10°C ~ 50°C                                                   |  |  |  |
| Model: ATT-T07                            | ♦ <b>Standard Package:</b> 16 g/pcs, 100 pcs/pouch                                 |  |  |  |
| Plastic Closed-loop Wristband             | ♦ Main Feature: stable performance, common wristband type                          |  |  |  |
| Ф65mm                                     | ♦ Material: Plastic                                                                |  |  |  |
|                                           | ♦ Dimension:                                                                       |  |  |  |
|                                           | d(mm) 65                                                                           |  |  |  |
|                                           | m(mm) 20                                                                           |  |  |  |
|                                           | ♦ Color: Black, Blue, Red, Yellow, Pink, Green etc.                                |  |  |  |
|                                           | ♦ Available Chip: LF (125K), HF(13.56M), UHF(915M) on request                      |  |  |  |
|                                           | ♦ <b>Application:</b> bath house lock, electronic lock                             |  |  |  |
| 20mm                                      | $\diamond$ Work Temperature: -40°C $\sim$ 85°C                                     |  |  |  |
| Model: ATT-T08                            | ♦ Standard Package: 17.1 g/pcs, 100 pcs/pouch                                      |  |  |  |
| Plastic i Button Wristband                | ♦ Main Features: stable performance, common wristband type                         |  |  |  |
|                                           |                                                                                    |  |  |  |